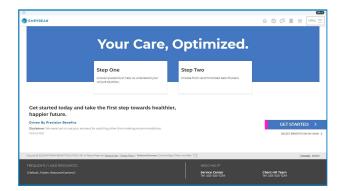

**GET STARTED STEP** — Select if you want help choosing your healcare benefits. (figure 2)

1.1 Choose to get help with selecting your medical plan by clicking *GET OUR HELP* 

#### NOTE

If you do not want help choosing your healthcare benefits, you can click *SELECT BENEFITS ON MY OWN* and click *Change* on the Medical benefit tile on the Select Benefits page to see options.