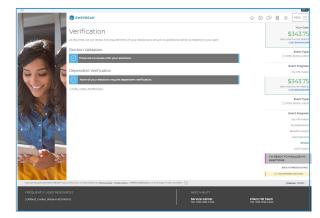

**EVENT REVIEW STEP** — Evidence of Insurability (EOI), Dependent Verification and/or Event Verification(figure 9)

- 5.3 If applicable, complete/provide EOI.
- 5.4 If required by your employer, verify eligibility for any dependent added for coverage by uploading required documentation.
- 5.5 If required by your employer, upload required documentation if the enrollment needs to be verified.
- 5.6 A checkmark means additional verification is not required at this time.

---- CLICK I'M READY TO FINALIZE MY ELECTIONS WHEN FINISHED ----

#### NOTE

A warning sign and message box will indicate pending actions. Follow message prompts to fulfill them.

If you continue enrolling without completing the pending actions, certain coverage may not fully apply until they are met.