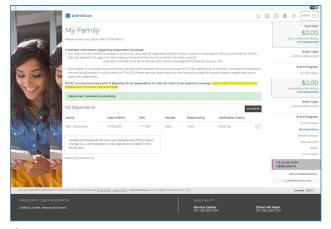

#### **MY DEPENDENTS STEP** – My family (figure 4)

- 3.1 To add Spouse and/or Child(ren), Click ADD NEW.
- 3.2 Click the *pencil icon* to make changes.
- --- CLICK I'M DONE WITH DEPENDENTS WHEN FINISHED ---

#### NOTE

If proof of a dependent's relationship to you is required, *PENDING* appears in the *Verification Status* column.