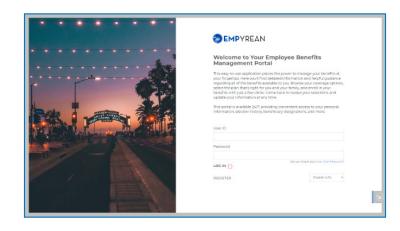

# Start by Registering Your User Account - *Direct Access*

- 1. Visit your enrollment site to create your user ID and password.
- 2. Click on REGISTER.
- 3. Enter your
- First, Last Name (as filed with employer),
- Date of Birth
- Social Security Number/Employee ID
- --- CLICK NEXT WHEN FINISHED ---
- 4. Add a new User ID (work email address, for example).
- 5. Create a new password with at least:
- eight characters
- one letter
- one number
- one symbol (i.e., \* & + # \$)

### 1. Visit your enrollment site and follow the login instructions.

 Click to access. Read the terms of use agreement. To continue enrolling, click I AGREE at the bottom of the page.