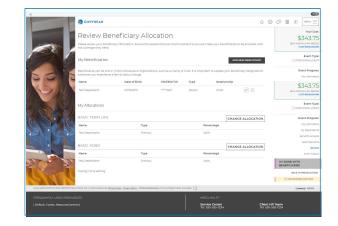

#### **EVENT REVIEW STEP** — Review Beneficiary Allocation (figure 8)

- 5.1 Review, update or change designated beneficiaries.
- 5.2 Click ADD NEW BENEFICIARY to add a beneficiary.
  - a. Click on the *pencil icon* to edit data.
  - b. To delete a beneficiary, click on the X icon.
  - c. Click on CHANGE ALLOCATION to change
  - beneficiary allocations for the associated benefit.
- --- CLICK I'M DONE WITH BENEFICIARIES WHEN FINISHED ---

#### NOTE

A red warning sign / flag and message appears if:

- A (required) beneficiary is not designated;
- You didn't allocate a portion to each beneficiary;
- Less than 100% is allocated to primary
- beneficiary/ies.
- Follow message prompts.