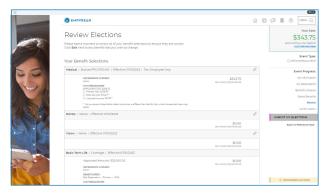

#### **EVENT REVIEW STEP** — Final Review (figure 10)

- 6.1 Carefully review cost summary, benefit elections, and dependent data for accuracy.6.2 Click the *pencil icon* to make changes.

#### One last pop-up message appears...

6.3 To continue reviewing or updating click on DENY or

To confirm your enrollment click ACCEPT.

#### NOTE

When you click **ACCEPT**, updates are recorded into the system and ready to go into effect when annual enrollment closes.

If you do not click ACCEPT, pending updates will not take effect