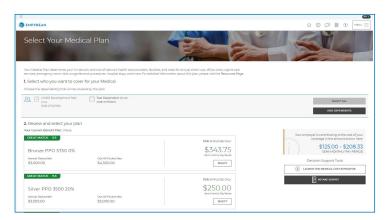

figure 5

figure 5b

**SELECT BENEFITS STEP** — Review your selected plan (figure 6)

- 4.4 The plan you selected appears showing the cost per pay period for your coverage level (per dependents covered).
- 4.5 Review your selection. If it impacts other benefits, an alert (in the shaded box) will explain. (figure 6)
- 4.6 Click VIEW COST BREAKDOWN, if available, to see cost details.
- --- CLICK SAVE MY ELECTION WHEN FINISHED ---

**SELECT BENEFITS STEP** — Continue selecting benefits (figure 7)

- 4.7 Click CHANGE on another benefit tile to select or update a plan.
- **4.8** Repeat until all available benefits are selected or waived.