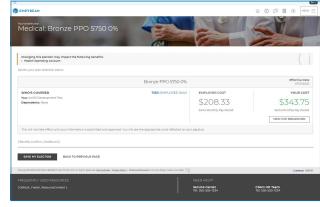

figure 5

figure 5b

**SELECT BENEFITS STEP** — Review your selected plan (figure 6)

- 4.4 The plan you selected appears showing the cost per pay period for your coverage level (per dependents covered).
- 4.5 Review your selection. If it impacts other benefits, an alert (in the shaded box) will explain. (figure 6)
- 4.6 Click VIEW COST BREAKDOWN, if available, to see cost details.
- --- CLICK SAVE MY ELECTION WHEN FINISHED ---

**SELECT BENEFITS STEP** — Continue selecting benefits (figure 7)

- 4.7 Click CHANGE on another benefit tile to select or update a plan.
- **4.8** Repeat until all available benefits are selected or waived.

--- CLICK I'M DONE SELECTING BENEFITS WHEN FINISHED ---

#### NOTE

Plans provided by your employer, at no cost to you, will not have a *CHANGE* button...enrollment is automatic.

#### NOTE

Elections screens vary per benefit (*i.e., health vs. life vs. HSA or FSA*).

#### NOTE

To learn more about a benefit, click *MORE DETAILS* in the lower right corner of the associated benefit tile.

figure 7