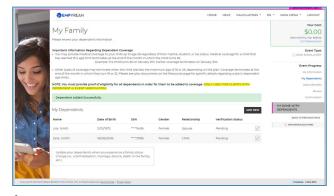

#### MY DEPENDENTS STEP — My family (figure 4)

- 3.1 To add Spouse and/or Child(ren), Click ADD NEW.
- 3.2 Click the *pencil icon* to make changes.

#### NOTE

If proof of a dependent's relationship to you is required, *PENDING* appears in the *Verification Status* column.