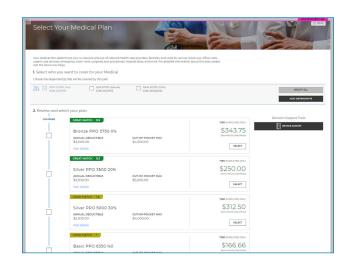

#### SELECT BENEFITS STEP — Select your benefit plans

- 4.1 If you chose to get help, answer a 5 minute survey about your finances, health and personality. (figure 5)
- 4.2 Your answers will allow us to provide you with the best medical plan for you. (figure 5b)
- 4.3 Select the dependent(s) you wish to cover and then select the plan you want.

#### NOTE

A previously eligible dependent that appears in Step 3 may not appear here (for example, if they aged out). Otherwise, to add a dependent click *ADD DEPENDENTS* and revisit Step in this guide.