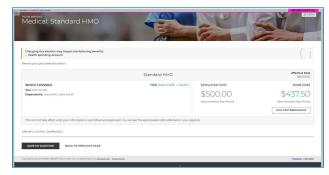

figure 5

figure 5b

**SELECT BENEFITS STEP** — Review your selected plan (figure 6)

- 4.4 The plan you selected appears showing the cost per pay period for your coverage level (per dependents covered).
- 4.5 Review your selection. If it impacts other benefits, an alert (in the shaded box) will explain. (figure 6)
- 4.6 Click VIEW COST BREAKDOWN, if available, to see cost details.