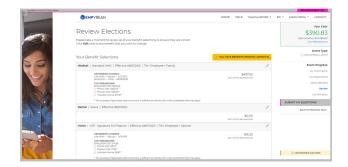

#### EVENT REVIEW STEP — Final Review (figure 10)

- 6.1 Carefully review cost summary, benefit elections, and dependent data for accuracy.
- 6.2 Click the *pencil icon* to make changes.
- —— CLICK SUBMIT MY ELECTIONS WHEN FINISHED ——

#### One last pop-up message appears...

6.3 To continue reviewing or updating click on *DENY* or To confirm your enrollment click *ACCEPT*.